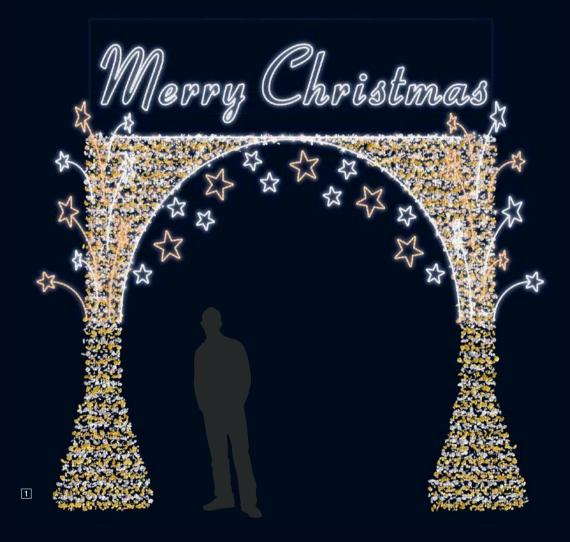

5 m 138 W - 32 Kg











1 202473 MERRY CHRISTMAS Across street W 5 x H 1.30 m 123 W - 26 Kg SP15053 MERRY CHRISTMAS Across street W 3 x H 1.40 m 55 W - 24 Kg SP14976 MERRY CHRISTMAS HAT Across street W 4 x H 1.40 m 159 W - 51 Kg

26 Leblanc illuminations · Merry Christmas



\_ BPPY hristma

5

4 SP4008 MERRY CHRISTMAS Across street

Across street W 4 x H 1 m 77 W - 21 Kg

#### 5 SP4007 MERRY CHRISTMAS

Across street W 5 x H 1.20 m 113 W - 29 Kg







2

SP4006 MERRY CHRISTMAS 700 Across street W 5 x H 1.30 m 126 W - 33 Kg SP4005 MERRY CHRISTMAS 5750 Across street W 3 x H 0.50 m 53 W - 14 Kg

30 Leblanc illuminations · Merry Christmas



3 SP11535 MERRY CHRISTMAS Across street W 6 x H 1.30 m 94 W - 25 Kg

#### 4 203417 CHRISTMAS GIVRÉ

**Across street** W 6 x H 1.50 m 145 W - 40 Kg



#### 1 SP1615 CHRISTMAS GATE 3D floorstanding decoration

W 3 x H 4 x D 1 m Don't forget your set-up accessories which are sold separately



SP11880 XMAS GÉANT 3D 3D floorstanding decoration W 1.50 x H 6 x D 1 m 3 SP14117 XMAS Suspension W 0.30 x H 1.50 m 26 W - 9 Kg SP7729 ETOILE MERRY XMAS 3D floorstanding decoration W 2.50 x H 2.50 x D 1.20 m 408 W - 59 Kg











# Our authorised distributors