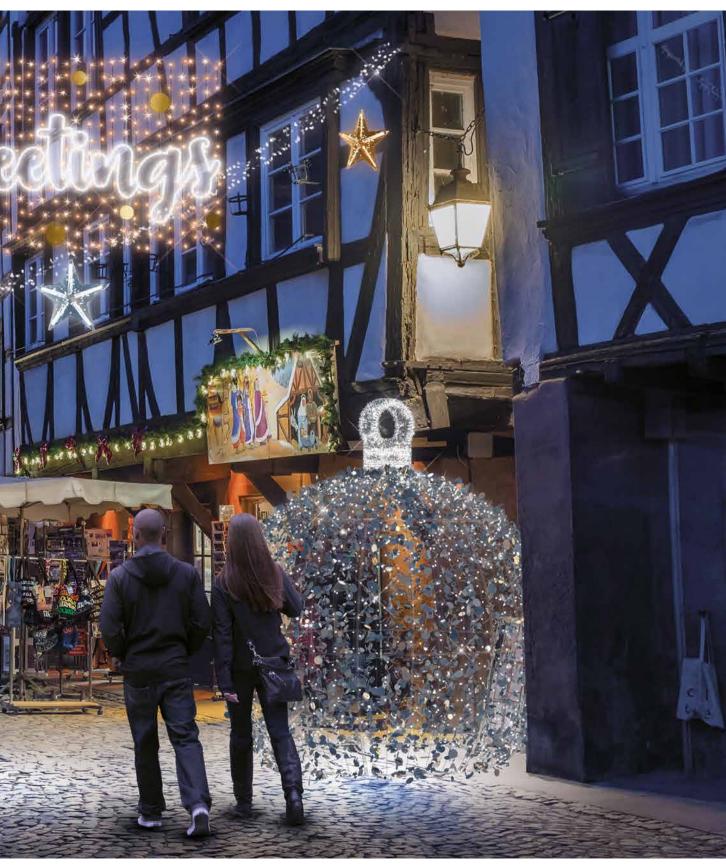

## THE BEST OF OUR CHRISTMAS WISHES

#### Our designers have been inspired by their most beautiful Christmas memories, to create these collections.

Whether traditional or modern, each design has the magic of Christmas at its heart to deliver a moment of joy and happiness.

#### 4 SP8905 MERRY CHRISTMAS

Across street W 5 x H 0.90 m 110 W - 27 Kg

 SP13469 MERRY CHRISTMAS LEEK Across street

W 4.20 x H 1.60 m 116 W - 34 Kg 2 SP13531 SEASON'S GREETINGS ! Across street W 5.50 x H 1.30 m 134 W - 36 Kg 
 Image: Season's season's greetings + Prise UL Across street

 W 4.40 x H 1.30 m

 149 W - 27 Kg

4

5

 SP15262 MERRY CHRISTMAS GOLD Across street W 5 x H 1.50 m

5 SP15255 MERRY CHRISTMAS Across street W 4.50 x H 1.20 m

1 SP15260 SEASON'S GREETINGS Across street W 5 x H 1.40 m SP13532 SEASON'S GREETINGS GIFT Across street W 5 x H 1.40 m 67 W - 32 Kg