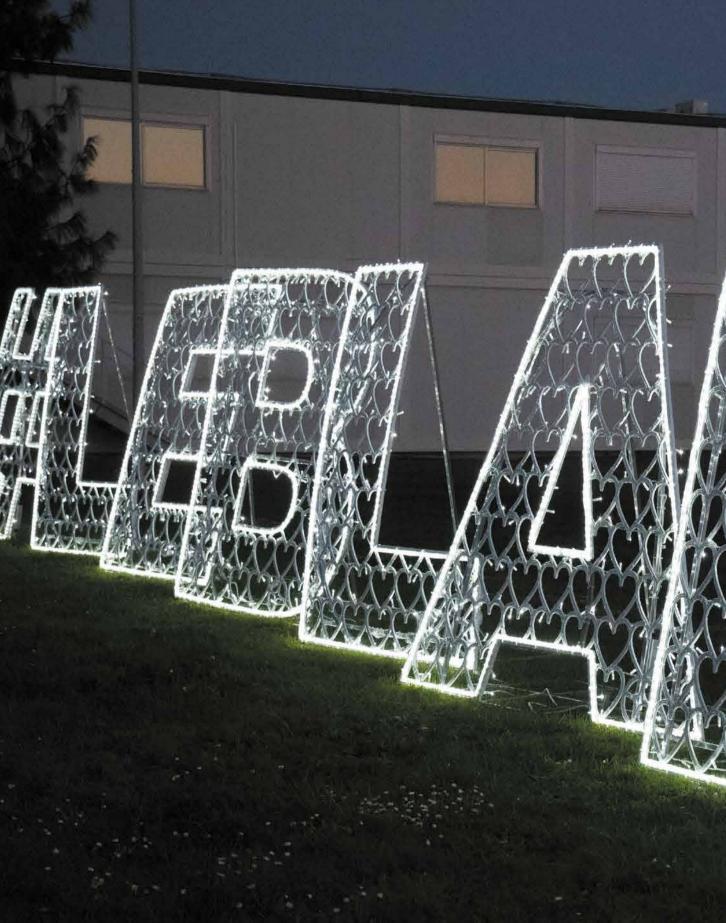

#### 6 SP9916 MERRY CHRISTMAS Across street W 5 x H 1.50 m

W 5 x H 1.50 m 95 W - 29 Kg

1 SP2978 MERRY CHRISTMAS BLANC & ROSE

**Across street** W 12 x H 4 m 748 W - 138 Kg

#### 2 SP2801 MERRY CHRISTMAS

**Across street** W 12 x H 4 m 682 W - 131 Kg