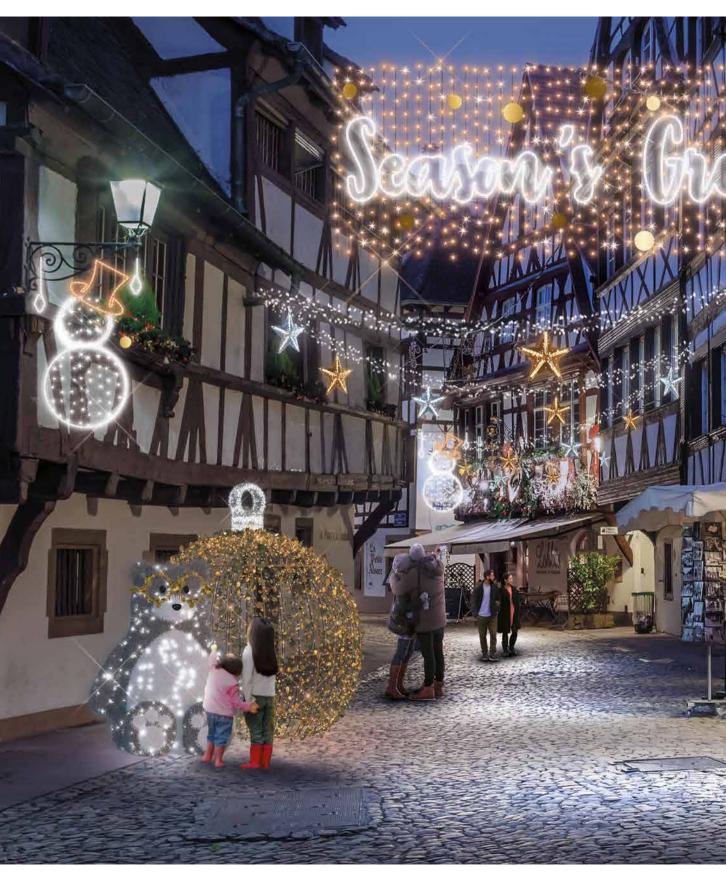

## THE BEST OF OUR CHRISTMAS WISHES

#### Our designers have been inspired by their most beautiful Christmas memories, to create these collections.

Whether traditional or modern, each design has the magic of Christmas at its heart to deliver a moment of joy and happiness.

#### 4 SP8905 MERRY CHRISTMAS

Across street W 5 x H 0.90 m 110 W - 27 Kg

 SP13469 MERRY CHRISTMAS LEEK Across street

W 4.20 x H 1.60 m 116 W - 34 Kg 2 SP13531 SEASON'S GREETINGS ! Across street W 5.50 x H 1.30 m 134 W - 36 Kg 
 Image: Season's season's greetings + Prise UL Across street

 W 4.40 x H 1.30 m

 149 W - 27 Kg

4

5

 SP15262 MERRY CHRISTMAS GOLD Across street W 5 x H 1.50 m

5 SP15255 MERRY CHRISTMAS Across street W 4.50 x H 1.20 m

1 SP15260 SEASON'S GREETINGS Across street W 5 x H 1.40 m SP13532 SEASON'S GREETINGS GIFT Across street W 5 x H 1.40 m 67 W - 32 Kg