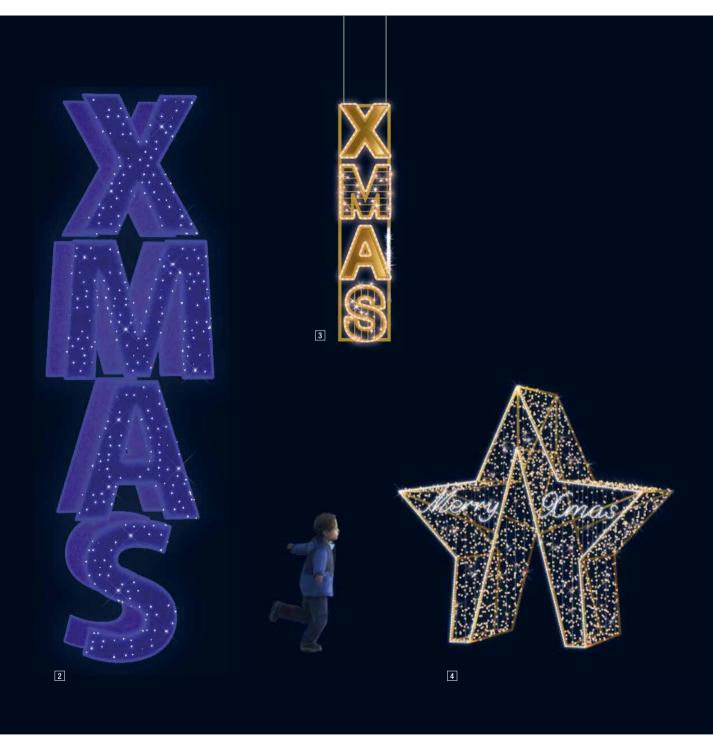

#### 1 SP1615 CHRISTMAS GATE 3D floorstanding decoration

W 3 x H 4 x D 1 m Don't forget your set-up accessories which are sold separately

SP11880 XMAS GÉANT 3D 3D floorstanding decoration W 1.50 x H 6 x D 1 m 3 SP14117 XMAS Suspension W 0.30 x H 1.50 m 26 W - 9 Kg SP7729 ETOILE MERRY XMAS 3D floorstanding decoration W 2.50 x H 2.50 x D 1.20 m 408 W - 59 Kg