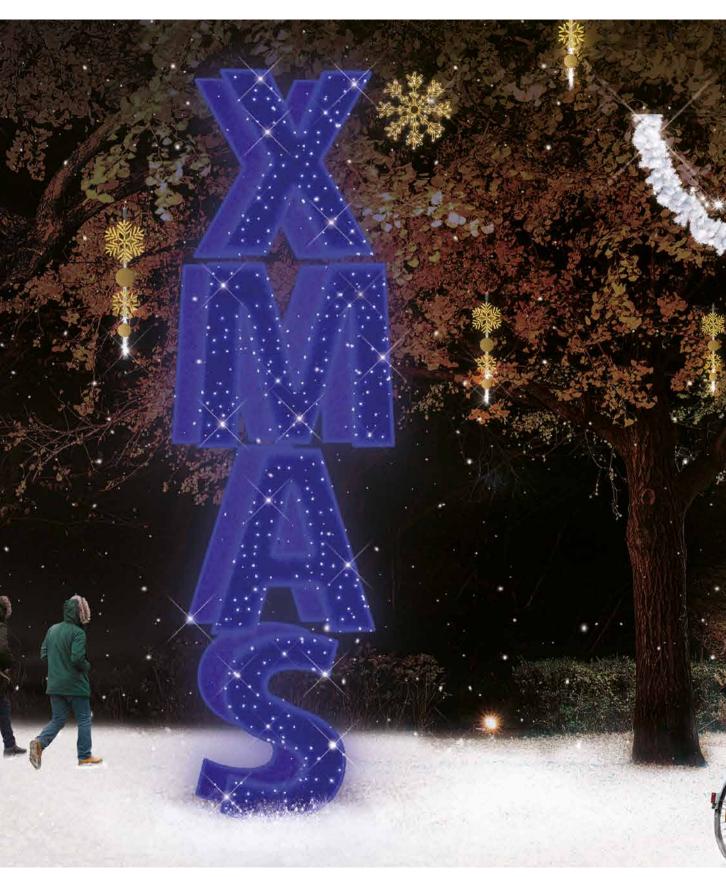

#### 1 SP1615 CHRISTMAS GATE 3D floorstanding decoration

W 3 x H 4 x D 1 m Don't forget your set-up accessories which are sold separately

SP11880 XMAS GÉANT 3D 3D floorstanding decoration W 1.50 x H 6 x D 1 m 3 SP14117 XMAS Suspension W 0.30 x H 1.50 m 26 W - 9 Kg SP7729 ETOILE MERRY XMAS 3D floorstanding decoration W 2.50 x H 2.50 x D 1.20 m 408 W - 59 Kg