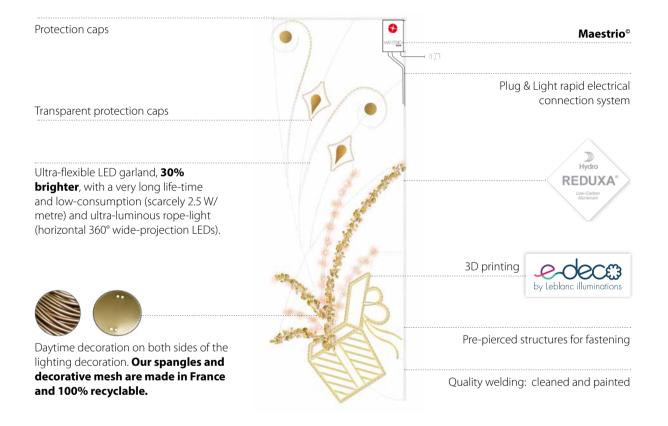

## Maestrio, 50% electricity saving

thanks to patented **Maestrio**© technology, developed by our teams, simply by controlling the illuminations' light-up time.

### Aluminium Hydro REDUXA

This is an aluminium with a low environmental impact. It includes 60% recycled metal and is produced using renewable energy.

**100% of the aluminium frames returned to us at the end of their life-cycle** are converted into new decorations or products.