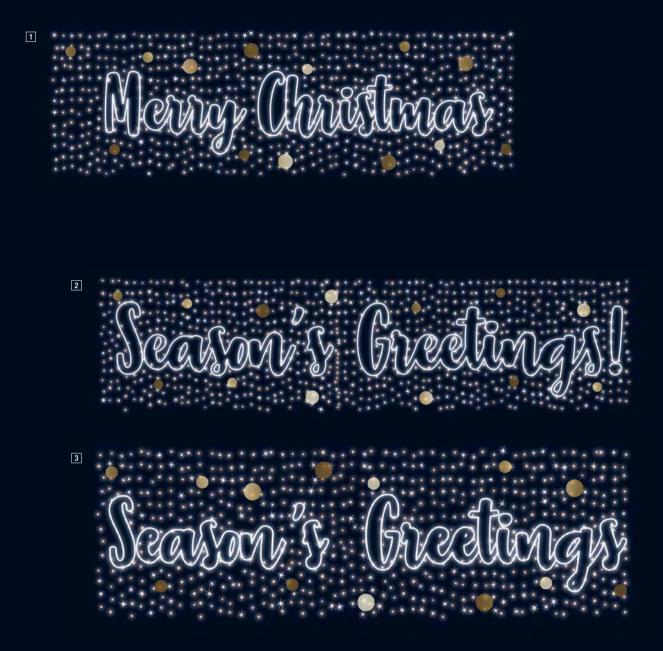

#### 1 SP2820 MERRY CHRISTMAS ENTRANCE

**Suspension** W 2 x H 1 m 40 W - 10 Kg

#### 2 SP14666 MERRY CHRISTMAS Across street W 3 x H 1.50 m 45 W - 17 Kg

 SP6525 MERRY CHRISTMAS BANNER Across street W 3 x H 1.50 m 53 W - 8 Kg

#### 4 SP8905 MERRY CHRISTMAS

Across street W 5 x H 0.90 m 110 W - 27 Kg

 SP13469 MERRY CHRISTMAS LEEK Across street

W 4.20 x H 1.60 m 116 W - 34 Kg 2 SP13531 SEASON'S GREETINGS ! Across street W 5.50 x H 1.30 m 134 W - 36 Kg 
 Image: Season's season's greetings + Prise UL Across street

 W 4.40 x H 1.30 m

 149 W - 27 Kg

4

5

 SP15262 MERRY CHRISTMAS GOLD Across street W 5 x H 1.50 m

5 SP15255 MERRY CHRISTMAS Across street W 4.50 x H 1.20 m

1 SP15260 SEASON'S GREETINGS Across street W 5 x H 1.40 m SP13532 SEASON'S GREETINGS GIFT Across street W 5 x H 1.40 m 67 W - 32 Kg